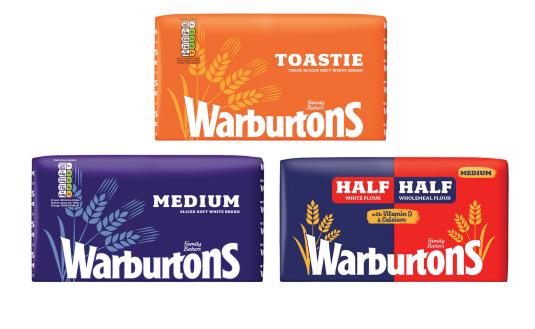

# The Warburtons Bakery Recycling Programme

- Any brand of plastic bread bags and closure tags
- Any brand of bakery plastic packaging (e.g. plastic trays, zipper bags, plastic packs, etc.)

#### no

- × Paper bags
- × Combined paper and film window bags
- 🗙 🛛 Wax wrap