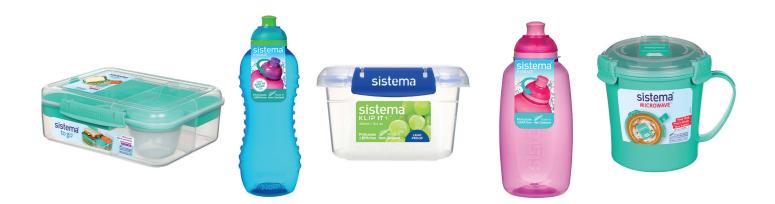

# The Food Storage Container and Reusable Bottle Free Recycling Programme

#### yes

- All brands of (rigid) plastic food storage containers and lids
- All brands of reusable plastic water bottles and caps

#### no

- Glass containers and lids
- Glass bottles and caps
- × Flexible plastic containers and bottles

## When in doubt, leave it out.

Learn more at terracycle.com/sistema-uk or scan QR code