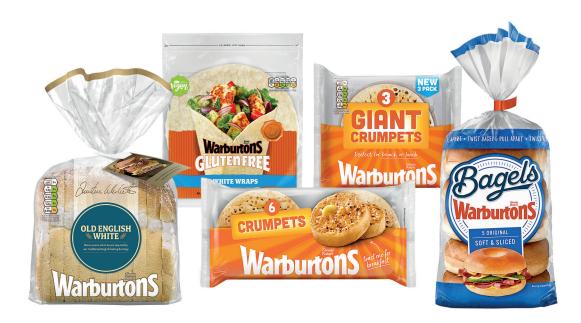

# The Warburtons Bakery Recycling Programme

- Any brand of plastic bread bags and closure tags
- Any brand of bakery plastic packaging (e.g. plastic trays, zipper bags, plastic packs, etc.)

#### no

- × Paper bags
- × Combined paper and film window bags
- 🗙 🛛 Wax wrap

## When in doubt, leave it out.

Learn more at terracycle.com/warburtons-uk or scan QR code

TerraCycle® and the TerraCycle Logo® are all properties of TerraCycle, Inc. used under license. ©2021