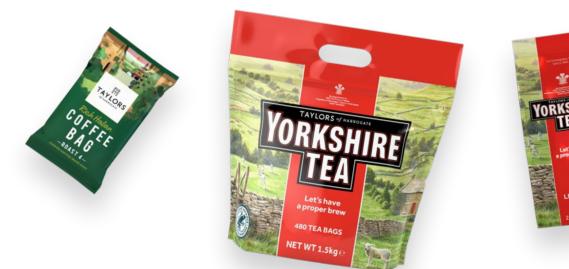

# Recycle all brands of flexible coffee and tea packaging here

#### Accepted

All brands:

- Individual coffee bag sachets
- ✓ Bulk bags of tea bags
- ✓ Loose leaf tea packs

#### Not accepted

- × Individual coffee bags
- × Coffee capsules
- × Ground coffee
- × Cardboard packaging
- × Individual tea bags
- × Individual tea bag sachets
- × Ground coffee pouches
- × Coffee bean pouches