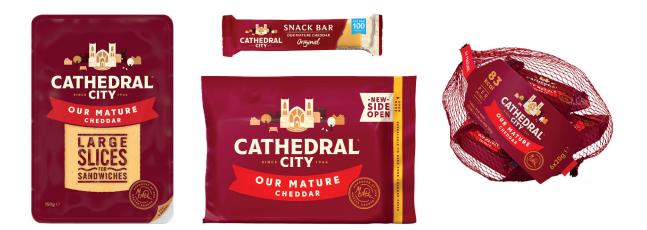

# The Cheese Packaging Recycling Programme

#### yes

- Any brand of flexible plastic cheese packaging, nets and pouches
- Any brand of sliced cheese protective plastic film
- Any brand of individual plastic cheese wrappers
- Labels from Cathedral City Minis packs of 6
- Any brand of plastic nets for mini cheeses

#### no

- × Plastic cheese tubs and trays
- Non-flexible plastic cheese packaging (Eg. cardboard, aluminium or paper packaging)
- × Cheese slice dividers
- × Squeezy cheese tubes
- Labels from other Cathedral City nets products or from other brands of mini cheeses

### When in doubt, leave it out.

Learn more at terracycle.com/cheesepackaging-uk or scan QR code

TerraCycle® and the TerraCycle Logo® are all properties of TerraCycle, Inc. used under license. ©2022